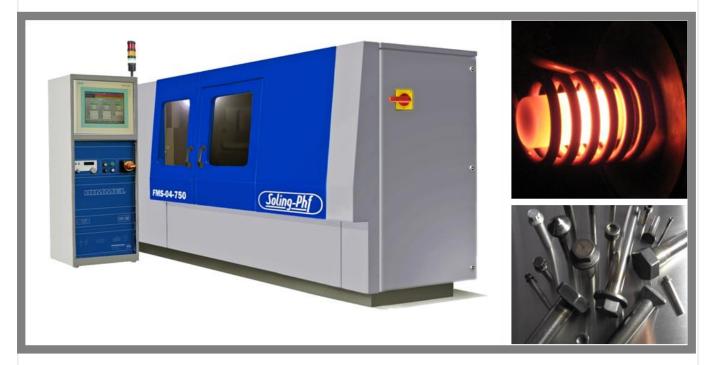

## AUTOMATIC HOT FORGING MACHINES

Fully AUTOMATIC HOT FORGING Machines with, Automatic Feeder and Touch Panel for easy set up and storing of product settings. All machines are easy and quick to set up and include a pyrometer for the accurate heat control, to heat and form all kinds of harden and soft steel as well as exotic alloys, such as Titanium, Inconel, Monel and Waspaloy to produce Fasteners, Ejector Pins, Punches, Cutting Tools and parts for the Automotive Industry.

## Models and capacities

| Machine    | FMS-01-100 | FMS-02 200 | FMS-03-500  | FMS-04-750   |
|------------|------------|------------|-------------|--------------|
| Tons       | 2          | 20         | 50          | 100          |
| Induction* | 2KW        | 12KW       | 25KW        | 40KW         |
| Diameter   | 1mm-4mm    | 4mm-8mm    | 8mm-14mm    | 14mm-32mm    |
|            | .040"160"  | .160"320"  | .320''550'' | .550"-1.250" |
| Length**   | 10mm-100mm | 10mm-200m  | 16mm-500mm  | 20mm-750mm   |
|            | 3/8"-4"    | 3/8''-8''  | 5/8''-20''  | 3/4"-30"     |